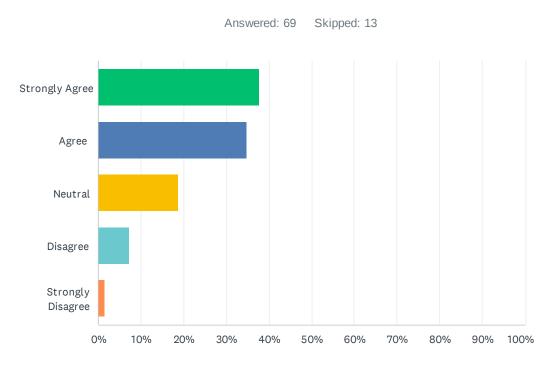

#### Q9 The workload expected of me is realistic.

| ANSWER CHOICES    | RESPONSES |    |
|-------------------|-----------|----|
| Strongly Agree    | 42.03%    | 29 |
| Agree             | 34.78%    | 24 |
| Neutral           | 14.49%    | 10 |
| Disagree          | 8.70%     | 6  |
| Strongly Disagree | 0.00%     | 0  |
| TOTAL             |           | 69 |