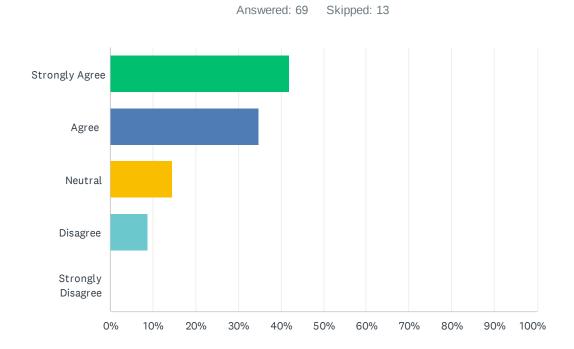

#### Q9 The workload expected of me is realistic.

| ANSWER CHOICES    | RESPONSES |    |
|-------------------|-----------|----|
| Strongly Agree    | 42.03%    | 29 |
| Agree             | 34.78%    | 24 |
| Neutral           | 14.49%    | 10 |
| Disagree          | 8.70%     | 6  |
| Strongly Disagree | 0.00%     | 0  |
| TOTAL             |           | 69 |