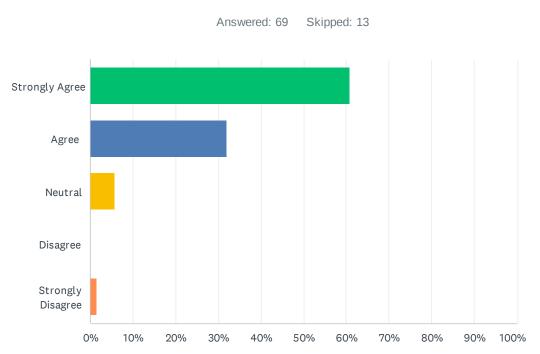

### Q7 I clearly understand the expectations of my job.

| ANSWER CHOICES    | RESPONSES |    |
|-------------------|-----------|----|
| Strongly Agree    | 60.87%    | 42 |
| Agree             | 34.78%    | 24 |
| Neutral           | 4.35%     | 3  |
| Disagree          | 0.00%     | 0  |
| Strongly Disagree | 0.00%     | 0  |
| TOTAL             |           | 69 |