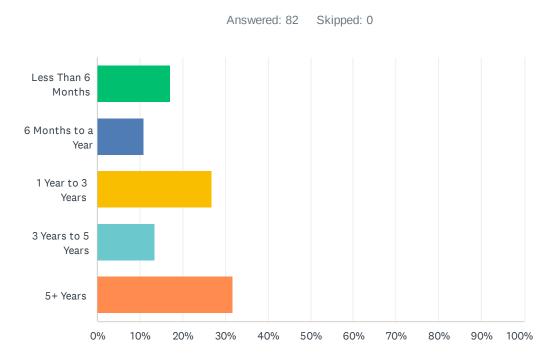

#### Q1 How Long Have You Been Working At PSL Services/STRIVE?

| ANSWER CHOICES     | RESPONSES |    |
|--------------------|-----------|----|
| Less Than 6 Months | 17.07%    | 14 |
| 6 Months to a Year | 10.98%    | 9  |
| 1 Year to 3 Years  | 26.83%    | 22 |
| 3 Years to 5 Years | 13.41%    | 11 |
| 5+ Years           | 31.71%    | 26 |
| TOTAL              | 1         | 82 |