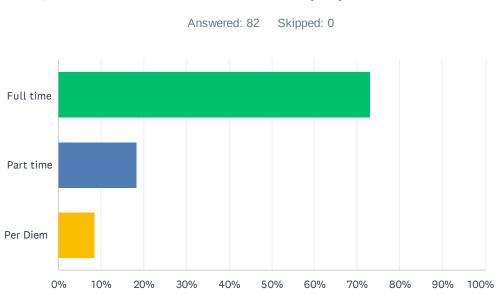

| Q2 What Is Your Current Em | ployment Status? |
|----------------------------|------------------|
|----------------------------|------------------|

| ANSWER CHOICES | RESPONSES |    |
|----------------|-----------|----|
| Full time      | 73.17%    | 60 |
| Part time      | 18.29%    | 15 |
| Per Diem       | 8.54%     | 7  |
| TOTAL          |           | 82 |