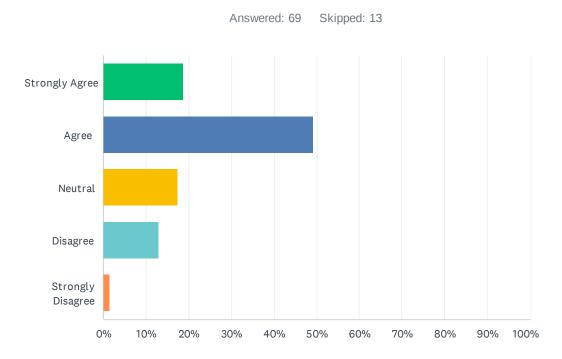

## Q46 I feel our benefits are competitive.

| ANSWER CHOICES    | RESPONSES |    |
|-------------------|-----------|----|
| Strongly Agree    | 27.54%    | 19 |
| Agree             | 52.17%    | 36 |
| Neutral           | 17.39%    | 12 |
| Disagree          | 2.90%     | 2  |
| Strongly Disagree | 0.00%     | 0  |
| TOTAL             |           | 69 |