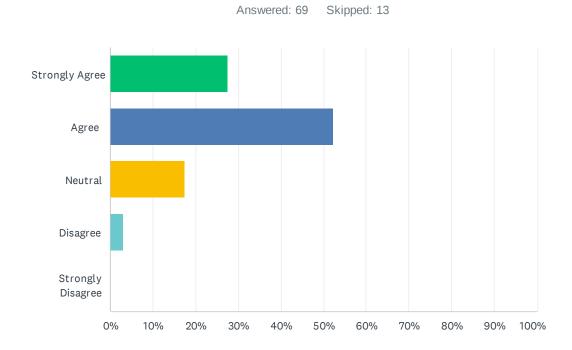

| ANSWER CHOICES    | RESPONSES |    |
|-------------------|-----------|----|
| Strongly Agree    | 43.48%    | 30 |
| Agree             | 39.13%    | 27 |
| Neutral           | 14.49%    | 10 |
| Disagree          | 2.90%     | 2  |
| Strongly Disagree | 0.00%     | 0  |
| TOTAL             |           | 69 |