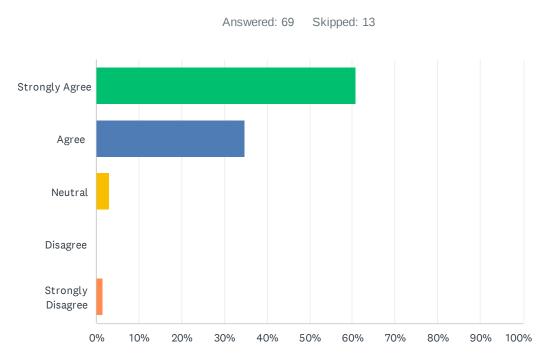

### Q17 My supervisor is fair and honest.

Answered: 69 Skipped: 13

| ANSWER CHOICES    | RESPONSES |    |
|-------------------|-----------|----|
| Strongly Agree    | 65.22%    | 45 |
| Agree             | 28.99%    | 20 |
| Neutral           | 2.90%     | 2  |
| Disagree          | 1.45%     | 1  |
| Strongly Disagree | 1.45%     | 1  |
| TOTAL             |           | 69 |