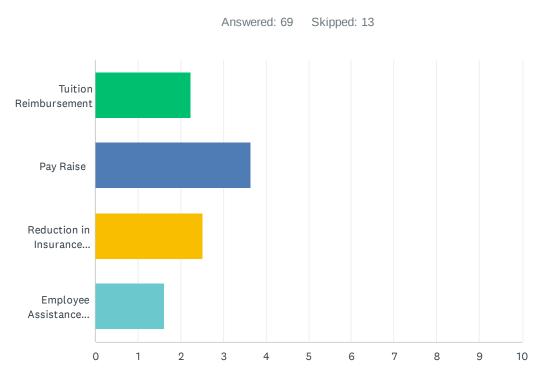

# Q51 If there were greater funds and I were to receive further benefits, I would prefer (please rank the following propositions):

|                                      | 1            | 2            | 3            | 4            | TOTAL | SCORE |
|--------------------------------------|--------------|--------------|--------------|--------------|-------|-------|
| Tuition Reimbursement                | 13.04%<br>9  | 27.54%<br>19 | 28.99%<br>20 | 30.43%<br>21 | 69    | 2.23  |
| Pay Raise                            | 72.46%<br>50 | 23.19%<br>16 | 0.00%<br>0   | 4.35%<br>3   | 69    | 3.64  |
| Reduction in Insurance Weekly Co-pay | 10.14%<br>7  | 46.38%<br>32 | 28.99%<br>20 | 14.49%<br>10 | 69    | 2.52  |
| Employee Assistance Program          | 4.35%<br>3   | 2.90%<br>2   | 42.03%<br>29 | 50.72%<br>35 | 69    | 1.61  |