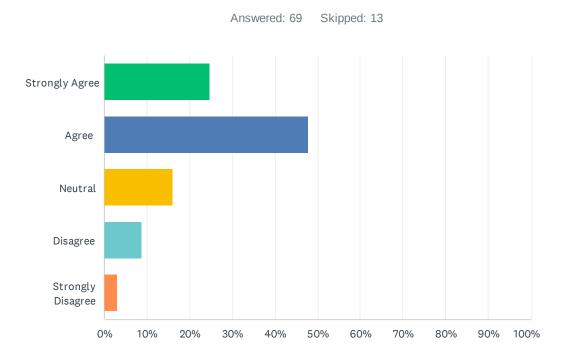

#### Q11 I am involved in making decisions that affect my job.

| ANSWER CHOICES    | RESPONSES |    |
|-------------------|-----------|----|
| Strongly Agree    | 24.64%    | 17 |
| Agree             | 47.83%    | 33 |
| Neutral           | 15.94%    | 11 |
| Disagree          | 8.70%     | 6  |
| Strongly Disagree | 2.90%     | 2  |
| TOTAL             |           | 69 |