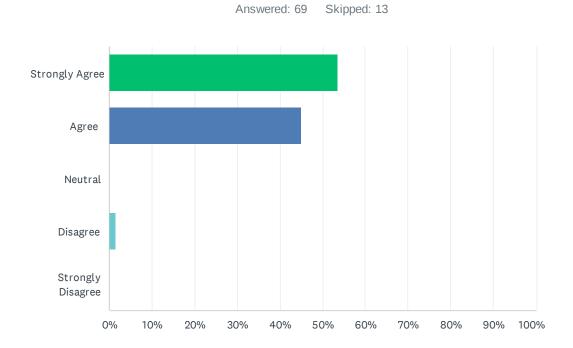

### Q24 I am proud to work at PSL Services/STRIVE.

| ANSWER CHOICES    | RESPONSES |    |
|-------------------|-----------|----|
| Strongly Agree    | 75.36%    | 52 |
| Agree             | 17.39%    | 12 |
| Neutral           | 5.80%     | 4  |
| Disagree          | 1.45%     | 1  |
| Strongly Disagree | 0.00%     | 0  |
| TOTAL             |           | 69 |