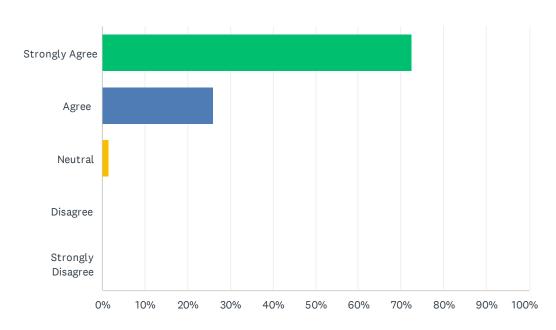

### Q6 I am productive in my job.

Answered: 69 Skipped: 13

| ANSWER CHOICES    | RESPONSES |
|-------------------|-----------|
| Strongly Agree    | 72.46% 50 |
| Agree             | 26.09% 18 |
| Neutral           | 1.45% 1   |
| Disagree          | 0.00% 0   |
| Strongly Disagree | 0.00% 0   |
| TOTAL             | 69        |