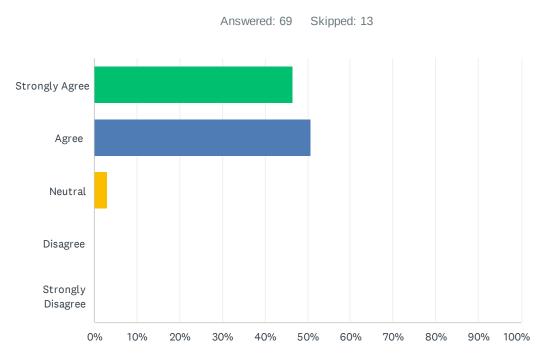

| Q28 I have a | healthy relation | nship with ( | co-workers. |
|--------------|------------------|--------------|-------------|
|--------------|------------------|--------------|-------------|

| ANSWER CHOICES    | RESPONSES |    |
|-------------------|-----------|----|
| Strongly Agree    | 46.38%    | 32 |
| Agree             | 50.72%    | 35 |
| Neutral           | 2.90%     | 2  |
| Disagree          | 0.00%     | 0  |
| Strongly Disagree | 0.00%     | 0  |
| TOTAL             |           | 69 |