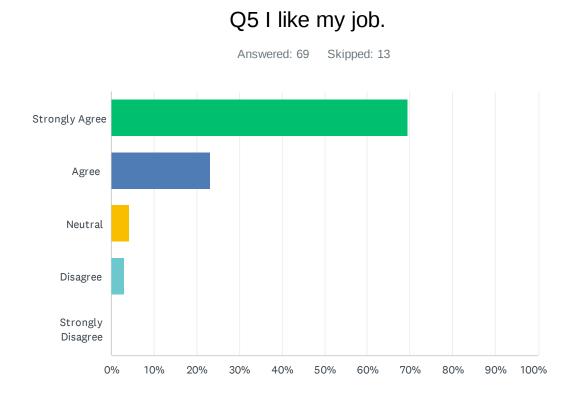

| ANSWER CHOICES    | RESPONSES |    |
|-------------------|-----------|----|
| Strongly Agree    | 69.57%    | 48 |
| Agree             | 23.19%    | 16 |
| Neutral           | 4.35%     | 3  |
| Disagree          | 2.90%     | 2  |
| Strongly Disagree | 0.00%     | 0  |
| TOTAL             |           | 69 |