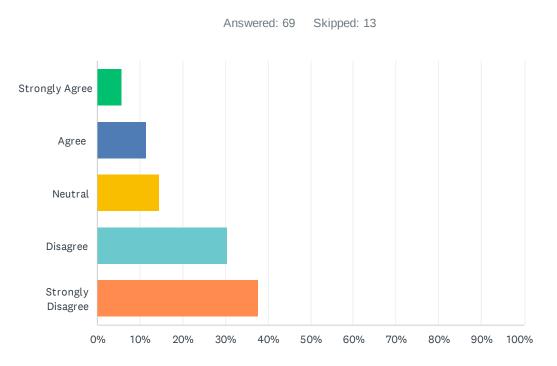

# Q27 I have seriously considered looking for a new job in the last few months.

| ANSWER CHOICES    | RESPONSES |    |
|-------------------|-----------|----|
| Strongly Agree    | 5.80%     | 4  |
| Agree             | 11.59%    | 8  |
| Neutral           | 14.49%    | 10 |
| Disagree          | 30.43%    | 21 |
| Strongly Disagree | 37.68%    | 26 |
| TOTAL             |           | 69 |