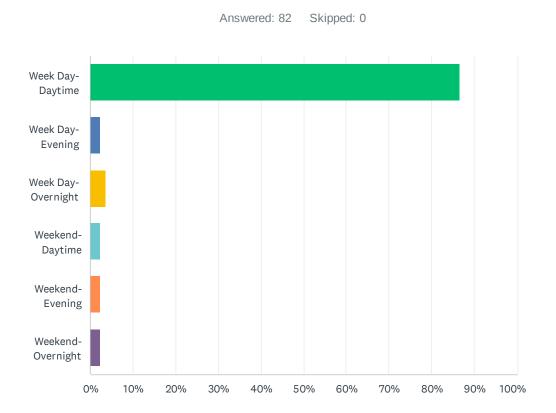

# Q4 Which Shift Do you Primarily Work?(Please choose option that most closely matches)

| ANSWER CHOICES      | RESPONSES |    |
|---------------------|-----------|----|
| Week Day- Daytime   | 86.59% 7  | '1 |
| Week Day- Evening   | 2.44%     | 2  |
| Week Day- Overnight | 3.66%     | 3  |
| Weekend- Daytime    | 2.44%     | 2  |
| Weekend- Evening    | 2.44%     | 2  |
| Weekend- Overnight  | 2.44%     | 2  |
| TOTAL               | 8         | 2  |