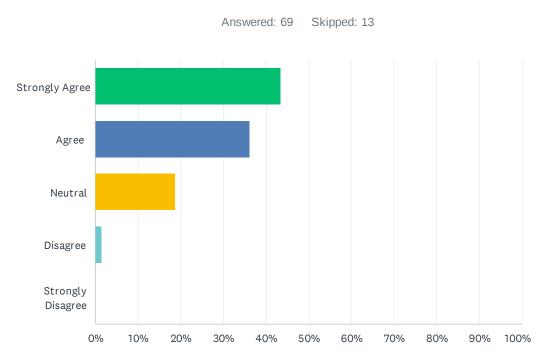

### Q15 I receive adequate feedback on performance.

| ANSWER CHOICES    | RESPONSES |    |
|-------------------|-----------|----|
| Strongly Agree    | 40.58%    | 28 |
| Agree             | 39.13%    | 27 |
| Neutral           | 10.14%    | 7  |
| Disagree          | 8.70%     | 6  |
| Strongly Disagree | 1.45%     | 1  |
| TOTAL             |           | 69 |