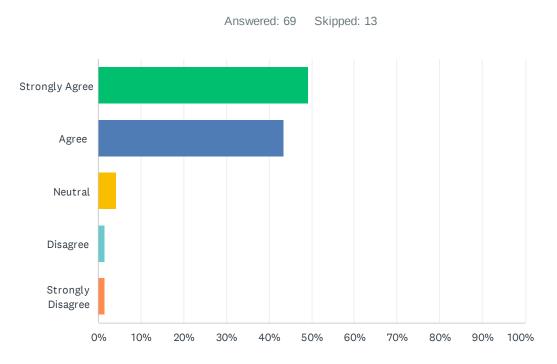

#### Q8 I have the information I need to do my job well.

| ANSWER CHOICES    | RESPONSES |    |
|-------------------|-----------|----|
| Strongly Agree    | 47.83%    | 33 |
| Agree             | 43.48%    | 30 |
| Neutral           | 4.35%     | 3  |
| Disagree          | 2.90%     | 2  |
| Strongly Disagree | 1.45%     | 1  |
| TOTAL             |           | 69 |