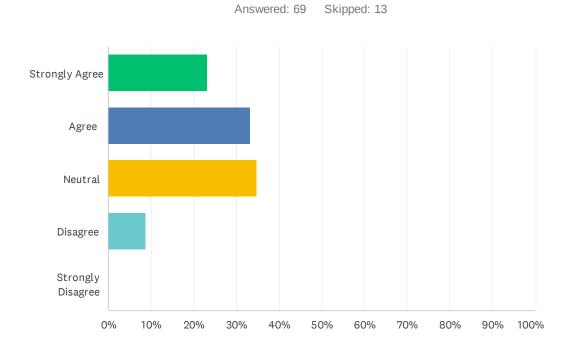

| ANSWER CHOICES    | RESPONSES |    |
|-------------------|-----------|----|
| Strongly Agree    | 69.57%    | 48 |
| Agree             | 23.19%    | 16 |
| Neutral           | 4.35%     | 3  |
| Disagree          | 2.90%     | 2  |
| Strongly Disagree | 0.00%     | 0  |
| TOTAL             |           | 69 |