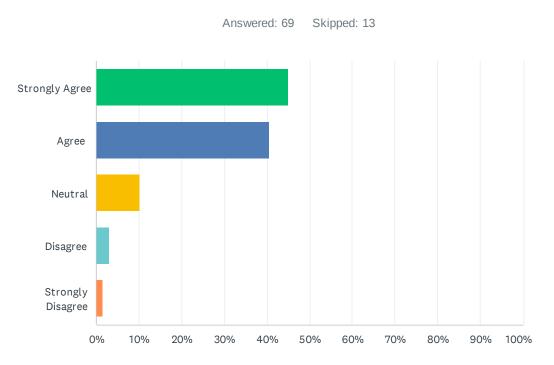

### Q16 My supervisor recognizes me for the work I do.

| ANSWER CHOICES    | RESPONSES |    |
|-------------------|-----------|----|
| Strongly Agree    | 50.72%    | 35 |
| Agree             | 37.68%    | 26 |
| Neutral           | 7.25%     | 5  |
| Disagree          | 2.90%     | 2  |
| Strongly Disagree | 1.45%     | 1  |
| TOTAL             |           | 69 |