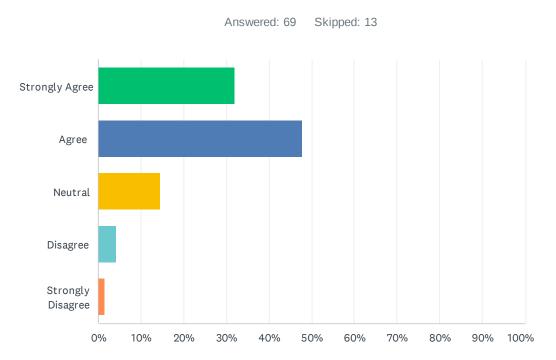

#### Q29 I believe the morale among my co-workers is positive.

| ANSWER CHOICES    | RESPONSES |    |
|-------------------|-----------|----|
| Strongly Agree    | 31.88%    | 22 |
| Agree             | 47.83%    | 33 |
| Neutral           | 14.49%    | 10 |
| Disagree          | 4.35%     | 3  |
| Strongly Disagree | 1.45%     | 1  |
| TOTAL             |           | 69 |