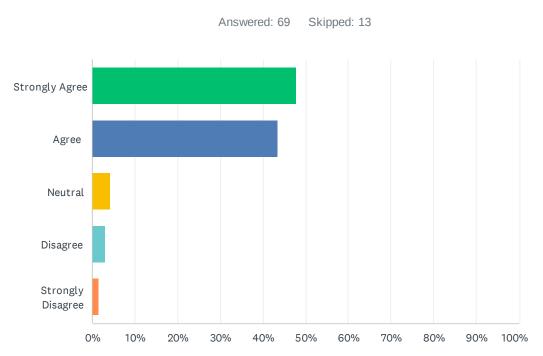

#### Q8 I have the information I need to do my job well.

| ANSWER CHOICES    | RESPONSES |    |
|-------------------|-----------|----|
| Strongly Agree    | 47.83%    | 33 |
| Agree             | 43.48%    | 30 |
| Neutral           | 4.35%     | 3  |
| Disagree          | 2.90%     | 2  |
| Strongly Disagree | 1.45%     | 1  |
| TOTAL             |           | 69 |