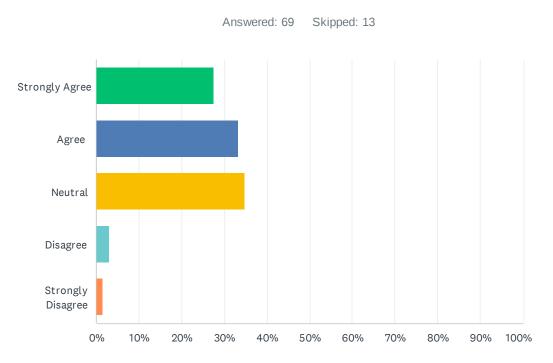

#### Q9 The workload expected of me is realistic.

| ANSWER CHOICES    | RESPONSES |    |
|-------------------|-----------|----|
| Strongly Agree    | 42.03%    | 29 |
| Agree             | 34.78%    | 24 |
| Neutral           | 14.49%    | 10 |
| Disagree          | 8.70%     | 6  |
| Strongly Disagree | 0.00%     | 0  |
| TOTAL             |           | 69 |