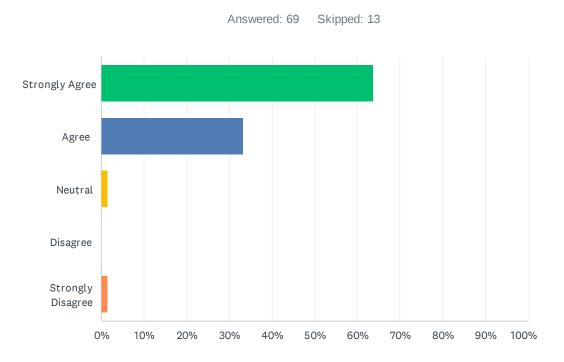

# Q10 I know where to go or whom to ask if I have a question about my duties.

| ANSWER CHOICES    | RESPONSES |    |
|-------------------|-----------|----|
| Strongly Agree    | 63.77%    | 44 |
| Agree             | 33.33%    | 23 |
| Neutral           | 1.45%     | 1  |
| Disagree          | 0.00%     | 0  |
| Strongly Disagree | 1.45%     | 1  |
| TOTAL             |           | 69 |