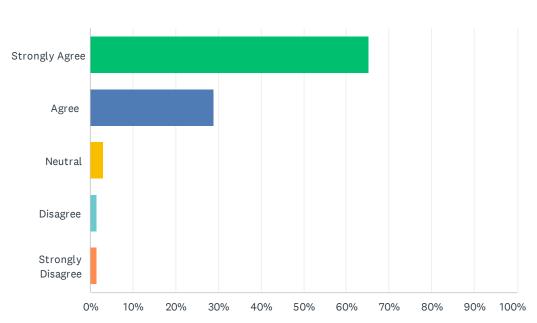

| ANSWER CHOICES    | RESPONSES |    |
|-------------------|-----------|----|
| Strongly Agree    | 69.57%    | 48 |
| Agree             | 23.19%    | 16 |
| Neutral           | 4.35%     | 3  |
| Disagree          | 2.90%     | 2  |
| Strongly Disagree | 0.00%     | 0  |
| TOTAL             |           | 69 |