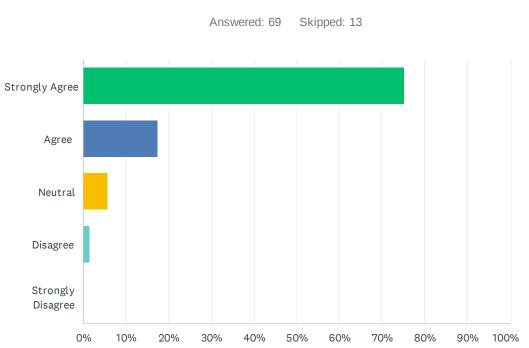

### Q24 I am proud to work at PSL Services/STRIVE.

| ANSWER CHOICES    | RESPONSES |    |
|-------------------|-----------|----|
| Strongly Agree    | 75.36%    | 52 |
| Agree             | 17.39%    | 12 |
| Neutral           | 5.80%     | 4  |
| Disagree          | 1.45%     | 1  |
| Strongly Disagree | 0.00%     | 0  |
| TOTAL             |           | 69 |