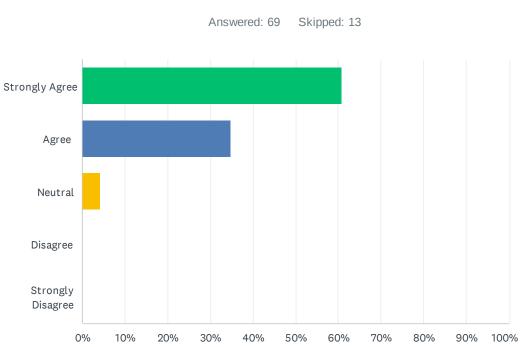

### Q7 I clearly understand the expectations of my job.

| ANSWER CHOICES    | RESPONSES |    |
|-------------------|-----------|----|
| Strongly Agree    | 60.87%    | 42 |
| Agree             | 34.78%    | 24 |
| Neutral           | 4.35%     | 3  |
| Disagree          | 0.00%     | 0  |
| Strongly Disagree | 0.00%     | 0  |
| TOTAL             |           | 69 |