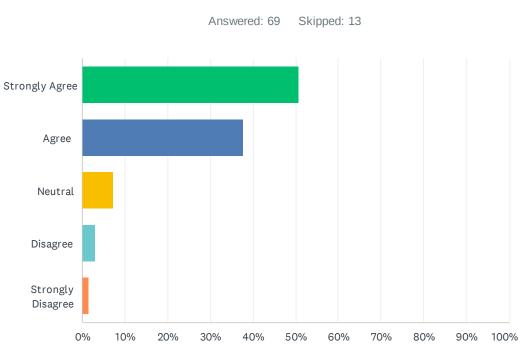

### Q16 My supervisor recognizes me for the work I do.

| ANSWER CHOICES    | RESPONSES |    |
|-------------------|-----------|----|
| Strongly Agree    | 50.72%    | 35 |
| Agree             | 37.68%    | 26 |
| Neutral           | 7.25%     | 5  |
| Disagree          | 2.90%     | 2  |
| Strongly Disagree | 1.45%     | 1  |
| TOTAL             |           | 69 |