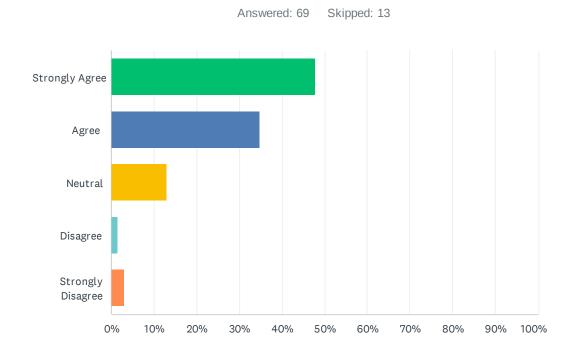

#### Q14 The performance appraisal process is fair and consistent

| ANSWER CHOICES    | RESPONSES |    |
|-------------------|-----------|----|
| Strongly Agree    | 34.78%    | 24 |
| Agree             | 39.13%    | 27 |
| Neutral           | 17.39%    | 12 |
| Disagree          | 8.70%     | 6  |
| Strongly Disagree | 0.00%     | 0  |
| TOTAL             |           | 69 |