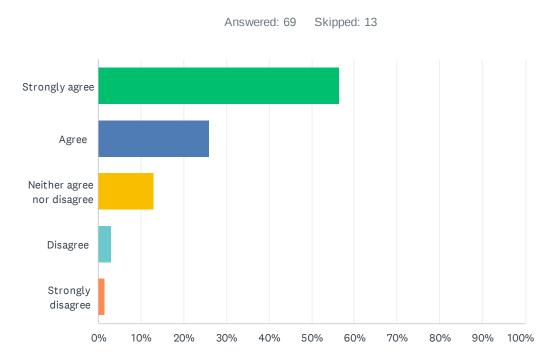

#### Q18 My supervisor provides me with regular supervisions.

| ANSWER CHOICES             | RESPONSES |    |
|----------------------------|-----------|----|
| Strongly agree             | 56.52%    | 39 |
| Agree                      | 26.09%    | 18 |
| Neither agree nor disagree | 13.04%    | 9  |
| Disagree                   | 2.90%     | 2  |
| Strongly disagree          | 1.45%     | 1  |
| TOTAL                      |           | 69 |