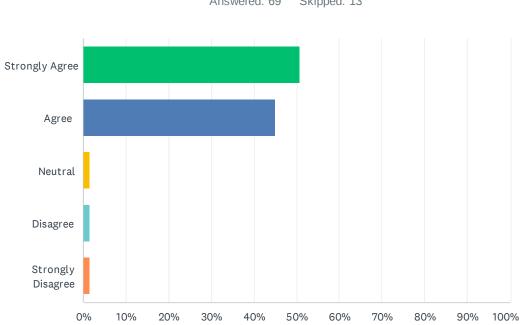

| O20 I | aet the | training th       | at I need. |
|-------|---------|-------------------|------------|
| ~-~·  | gouino  | ti cai in ig ti i |            |

Answered: 69 Skipped: 13

| ANSWER CHOICES    | RESPONSES |    |
|-------------------|-----------|----|
| Strongly Agree    | 50.72%    | 35 |
| Agree             | 44.93%    | 31 |
| Neutral           | 1.45%     | 1  |
| Disagree          | 1.45%     | 1  |
| Strongly Disagree | 1.45%     | 1  |
| TOTAL             |           | 69 |