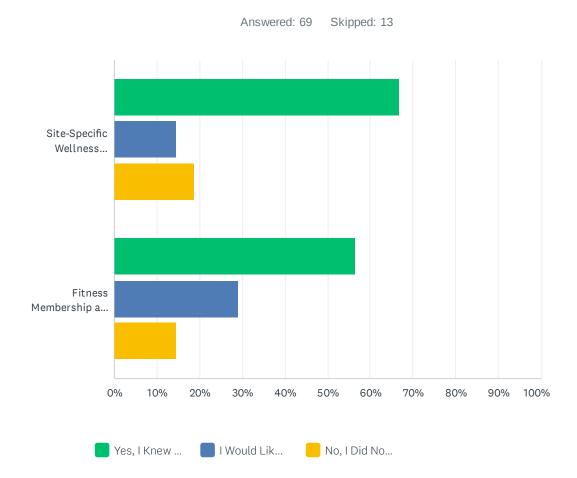

# Q52 Are you aware that PSL Services/STRIVE offers the following wellness opportunities:

|                                                                            | YES, I KNEW<br>ABOUT THIS | I WOULD LIKE<br>MORE<br>INFORMATION | NO, I DID NOT<br>KNOW ABOUT<br>THIS | TOTAL | WEIGHTED<br>AVERAGE |
|----------------------------------------------------------------------------|---------------------------|-------------------------------------|-------------------------------------|-------|---------------------|
| Site-Specific Wellness Initiatives (e.g.<br>Central Office Wellness Walks) | 66.67%<br>46              | 14.49%<br>10                        | 18.84%<br>13                        | 69    | 1.52                |
| Fitness Membership and Healthy Eating<br>Financial Incentives              | 56.52%<br>39              | 28.99%<br>20                        | 14.49%<br>10                        | 69    | 1.58                |