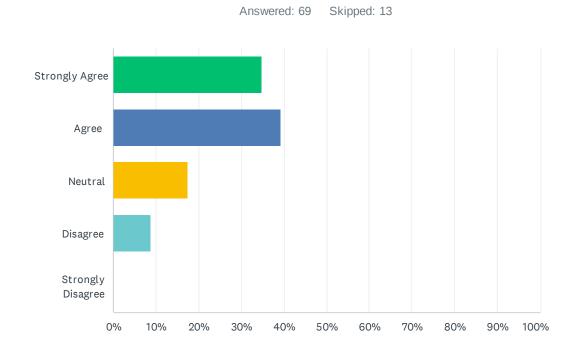

#### Q14 The performance appraisal process is fair and consistent

| ANSWER CHOICES    | RESPONSES |    |
|-------------------|-----------|----|
| Strongly Agree    | 34.78%    | 24 |
| Agree             | 39.13%    | 27 |
| Neutral           | 17.39%    | 12 |
| Disagree          | 8.70%     | 6  |
| Strongly Disagree | 0.00%     | 0  |
| TOTAL             |           | 69 |