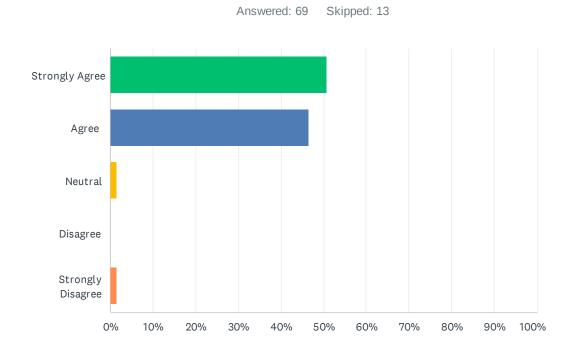

# Q10 I know where to go or whom to ask if I have a question about my duties.

| ANSWER CHOICES    | RESPONSES |    |
|-------------------|-----------|----|
| Strongly Agree    | 63.77%    | 44 |
| Agree             | 33.33%    | 23 |
| Neutral           | 1.45%     | 1  |
| Disagree          | 0.00%     | 0  |
| Strongly Disagree | 1.45%     | 1  |
| TOTAL             |           | 69 |