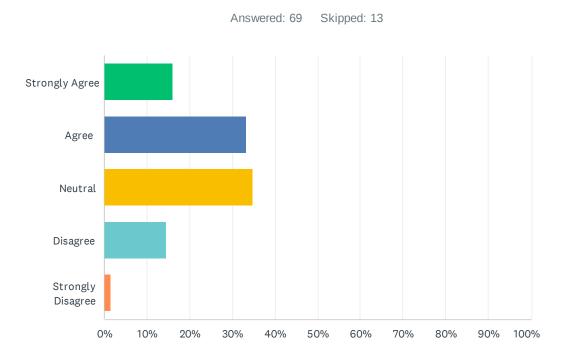

#### Q33 Communication among departments is well coordinated.

| ANSWER CHOICES    | RESPONSES |    |
|-------------------|-----------|----|
| Strongly Agree    | 15.94%    | 11 |
| Agree             | 33.33%    | 23 |
| Neutral           | 34.78%    | 24 |
| Disagree          | 14.49%    | 10 |
| Strongly Disagree | 1.45%     | 1  |
| TOTAL             |           | 69 |