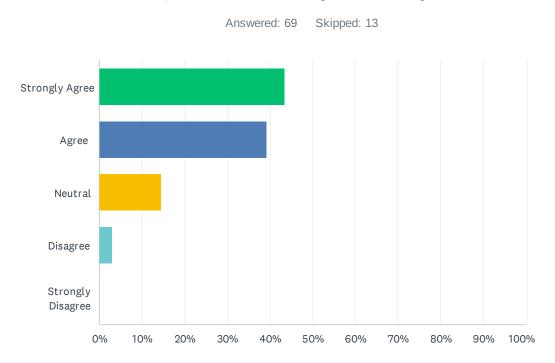

# Q37 PSL Services/STRIVE focuses on developing people and helping them grow professionally.

| ANSWER CHOICES    | RESPONSES |    |
|-------------------|-----------|----|
| Strongly Agree    | 43.48%    | 30 |
| Agree             | 36.23%    | 25 |
| Neutral           | 18.84%    | 13 |
| Disagree          | 1.45%     | 1  |
| Strongly Disagree | 0.00%     | 0  |
| TOTAL             |           | 69 |