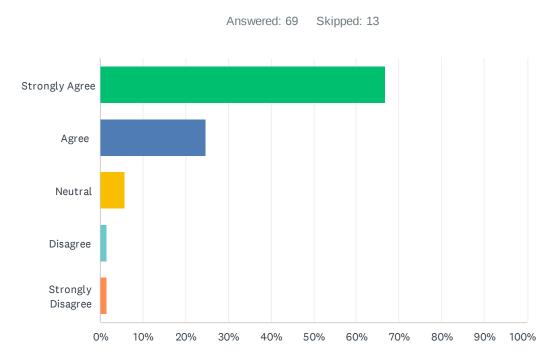

#### Q19 My supervisor is knowledgeable of the company's policies.

| ANSWER CHOICES    | RESPONSES |    |
|-------------------|-----------|----|
| Strongly Agree    | 66.67%    | 46 |
| Agree             | 24.64%    | 17 |
| Neutral           | 5.80%     | 4  |
| Disagree          | 1.45%     | 1  |
| Strongly Disagree | 1.45%     | 1  |
| TOTAL             |           | 69 |