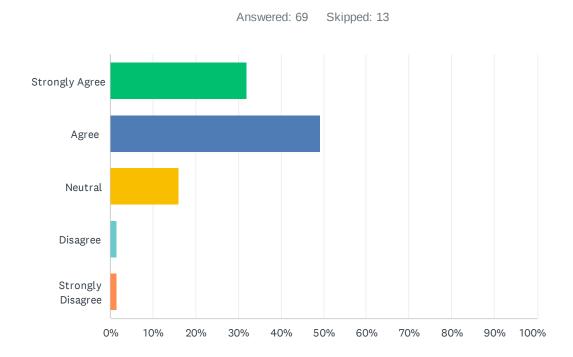

### Q15 I receive adequate feedback on performance.

| ANSWER CHOICES    | RESPONSES |    |
|-------------------|-----------|----|
| Strongly Agree    | 40.58%    | 28 |
| Agree             | 39.13%    | 27 |
| Neutral           | 10.14%    | 7  |
| Disagree          | 8.70%     | 6  |
| Strongly Disagree | 1.45%     | 1  |
| TOTAL             |           | 69 |