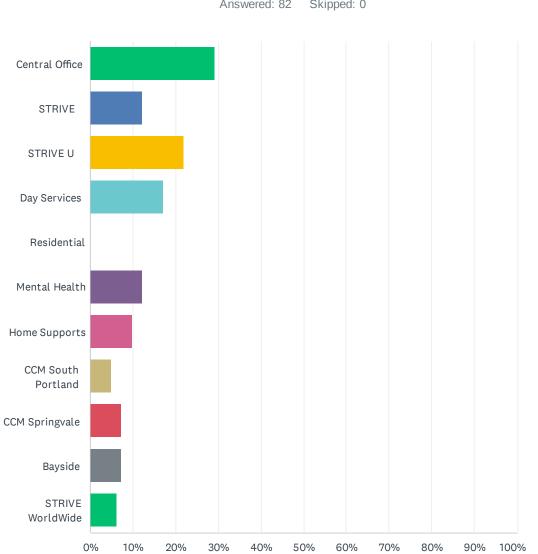

#### Q3 what is Your Work Location? (Check all that apply)

Answered: 82 Skipped: 0

#### Employee Satisfaction Survey 2023

| ANSWER CHOICES        | RESPONSES |    |
|-----------------------|-----------|----|
| Central Office        | 29.27%    | 24 |
| STRIVE                | 12.20%    | 10 |
| STRIVE U              | 21.95%    | 18 |
| Day Services          | 17.07%    | 14 |
| Residential           | 0.00%     | 0  |
| Mental Health         | 12.20%    | 10 |
| Home Supports         | 9.76%     | 8  |
| CCM South Portland    | 4.88%     | 4  |
| CCM Springvale        | 7.32%     | 6  |
| Bayside               | 7.32%     | 6  |
| STRIVE WorldWide      | 6.10%     | 5  |
| Total Respondents: 82 |           |    |