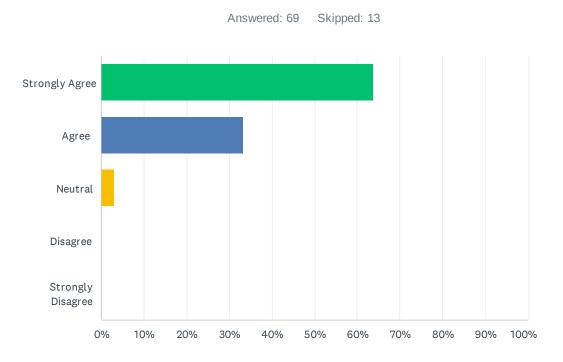

| ANSWER CHOICES    | RESPONSES |    |
|-------------------|-----------|----|
| Strongly Agree    | 69.57%    | 48 |
| Agree             | 23.19%    | 16 |
| Neutral           | 4.35%     | 3  |
| Disagree          | 2.90%     | 2  |
| Strongly Disagree | 0.00%     | 0  |
| TOTAL             |           | 69 |