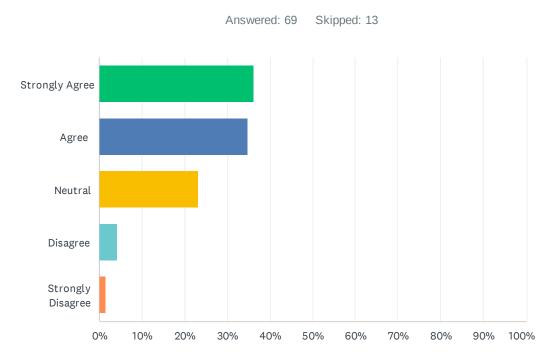

### Q26 I am optimistic about my future growth and success in the company.

| ANSWER CHOICES    | RESPONSES |
|-------------------|-----------|
| Strongly Agree    | 36.23% 25 |
| Agree             | 34.78% 24 |
| Neutral           | 23.19% 16 |
| Disagree          | 4.35% 3   |
| Strongly Disagree | 1.45% 1   |
| TOTAL             | 69        |