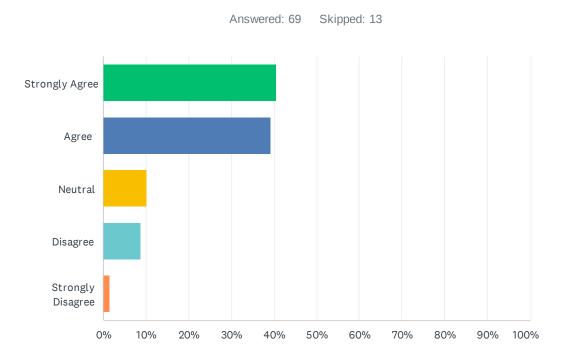

### Q15 I receive adequate feedback on performance.

| ANSWER CHOICES    | RESPONSES |    |
|-------------------|-----------|----|
| Strongly Agree    | 40.58%    | 28 |
| Agree             | 39.13%    | 27 |
| Neutral           | 10.14%    | 7  |
| Disagree          | 8.70%     | 6  |
| Strongly Disagree | 1.45%     | 1  |
| TOTAL             |           | 69 |