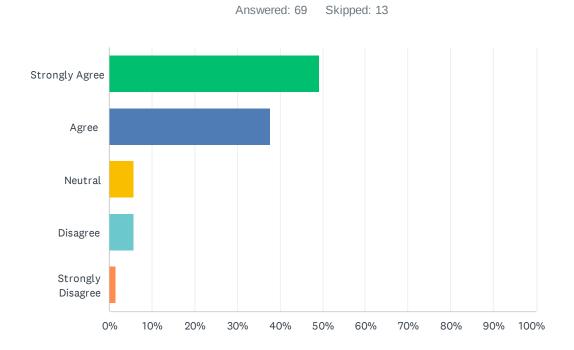

| ANSWER CHOICES    | RESPONSES |    |
|-------------------|-----------|----|
| Strongly Agree    | 69.57%    | 48 |
| Agree             | 23.19%    | 16 |
| Neutral           | 4.35%     | 3  |
| Disagree          | 2.90%     | 2  |
| Strongly Disagree | 0.00%     | 0  |
| TOTAL             |           | 69 |