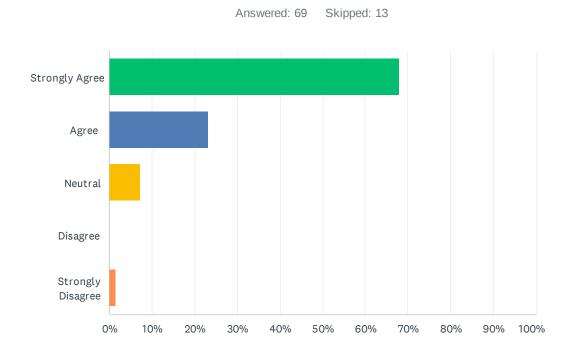

### Q24 I am proud to work at PSL Services/STRIVE.

| ANSWER CHOICES    | RESPONSES |    |
|-------------------|-----------|----|
| Strongly Agree    | 75.36%    | 52 |
| Agree             | 17.39%    | 12 |
| Neutral           | 5.80%     | 4  |
| Disagree          | 1.45%     | 1  |
| Strongly Disagree | 0.00%     | 0  |
| TOTAL             |           | 69 |