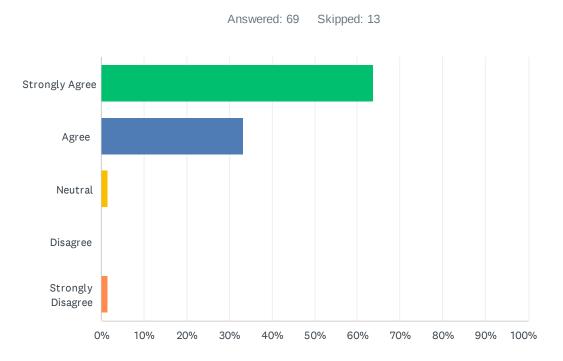

# Q12 I have a clear understanding of the company's mission, vision, values and objectives.

| ANSWER CHOICES    | RESPONSES |    |
|-------------------|-----------|----|
| Strongly Agree    | 63.77%    | 44 |
| Agree             | 33.33%    | 23 |
| Neutral           | 1.45%     | 1  |
| Disagree          | 0.00%     | 0  |
| Strongly Disagree | 1.45%     | 1  |
| TOTAL             |           | 69 |