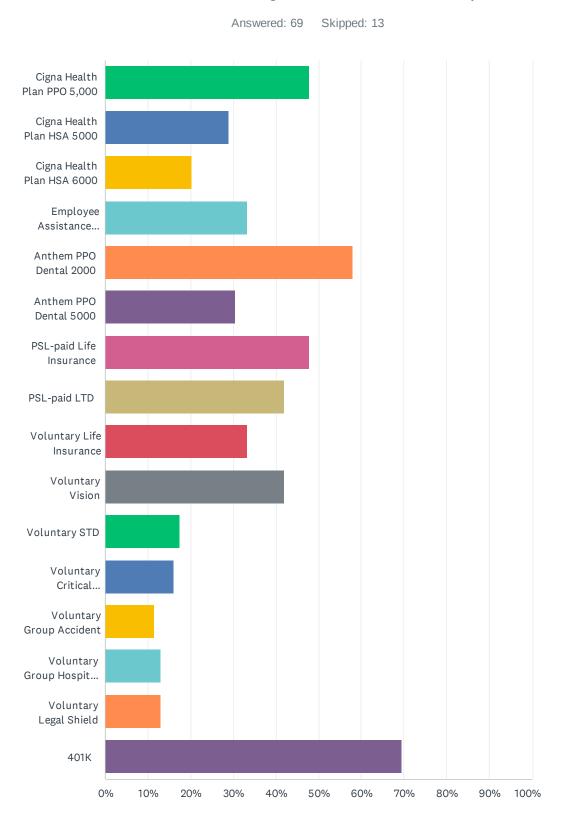

Q47 Please share your thoughts on improving our insurance benefits structure, including any different types of benefits you'd like to see offered:

Answered: 23 Skipped: 59

| ANSWER CHOICES                       | RESPONSES |    |
|--------------------------------------|-----------|----|
| Cigna Health Plan PPO 5,000          | 47.83%    | 33 |
| Cigna Health Plan HSA 5000           | 28.99%    | 20 |
| Cigna Health Plan HSA 6000           | 20.29%    | 14 |
| Employee Assistance Program          | 33.33%    | 23 |
| Anthem PPO Dental 2000               | 57.97%    | 40 |
| Anthem PPO Dental 5000               | 30.43%    | 21 |
| PSL-paid Life Insurance              | 47.83%    | 33 |
| PSL-paid LTD                         | 42.03%    | 29 |
| Voluntary Life Insurance             | 33.33%    | 23 |
| Voluntary Vision                     | 42.03%    | 29 |
| Voluntary STD                        | 17.39%    | 12 |
| Voluntary Critical Illness Insurance | 15.94%    | 11 |
| Voluntary Group Accident             | 11.59%    | 8  |
| Voluntary Group Hospital Indemnity   | 13.04%    | 9  |
| Voluntary Legal Shield               | 13.04%    | 9  |
| 401K                                 | 69.57%    | 48 |
| Total Respondents: 69                |           |    |